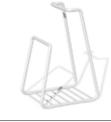

A WOOD BASKET MUST BE EASY TO CARRY, EASY TO CLEAN UNDERNEATH AND HAVE A PECULIAR FORM. IT WAS THESE THOUGHTS THOMAS BERNSTRAND HAD WHEN HE DESIGNED THE WOOD BASKET: LOG, WHERE THE CONTRAST BETWEEN THE ROUGH HEWN BIRCH AND WHITE & ANTHRACITE SOFT FORMS CONVEYS A MODERN, NAKED EXPRESSION. DESIGN: THOMAS BERNSTRAND

#### LOG **WOOD BASKET**

A wood basket must be easy to carry. 5 mm coated iron Easy to clean underneath and have a peculiar idiom. Soft forms conveys a modern, naked expression.

B 32

D 25

H 51

H 20

H 30

H 40