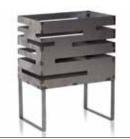

#### **BBQ GRILL 300**

#### **CHARCOAL GRILL**

Grill 300 is Röshults most powerful and largest charcoal grill for Restaurants and big families. It's equipped with an adjustable airflow for heat regulation. three removable zincked charcoal holders with ash catcher, three chromed cooking grates and a yellow chrome plated powder coated body.

B 137

D 50

H 80