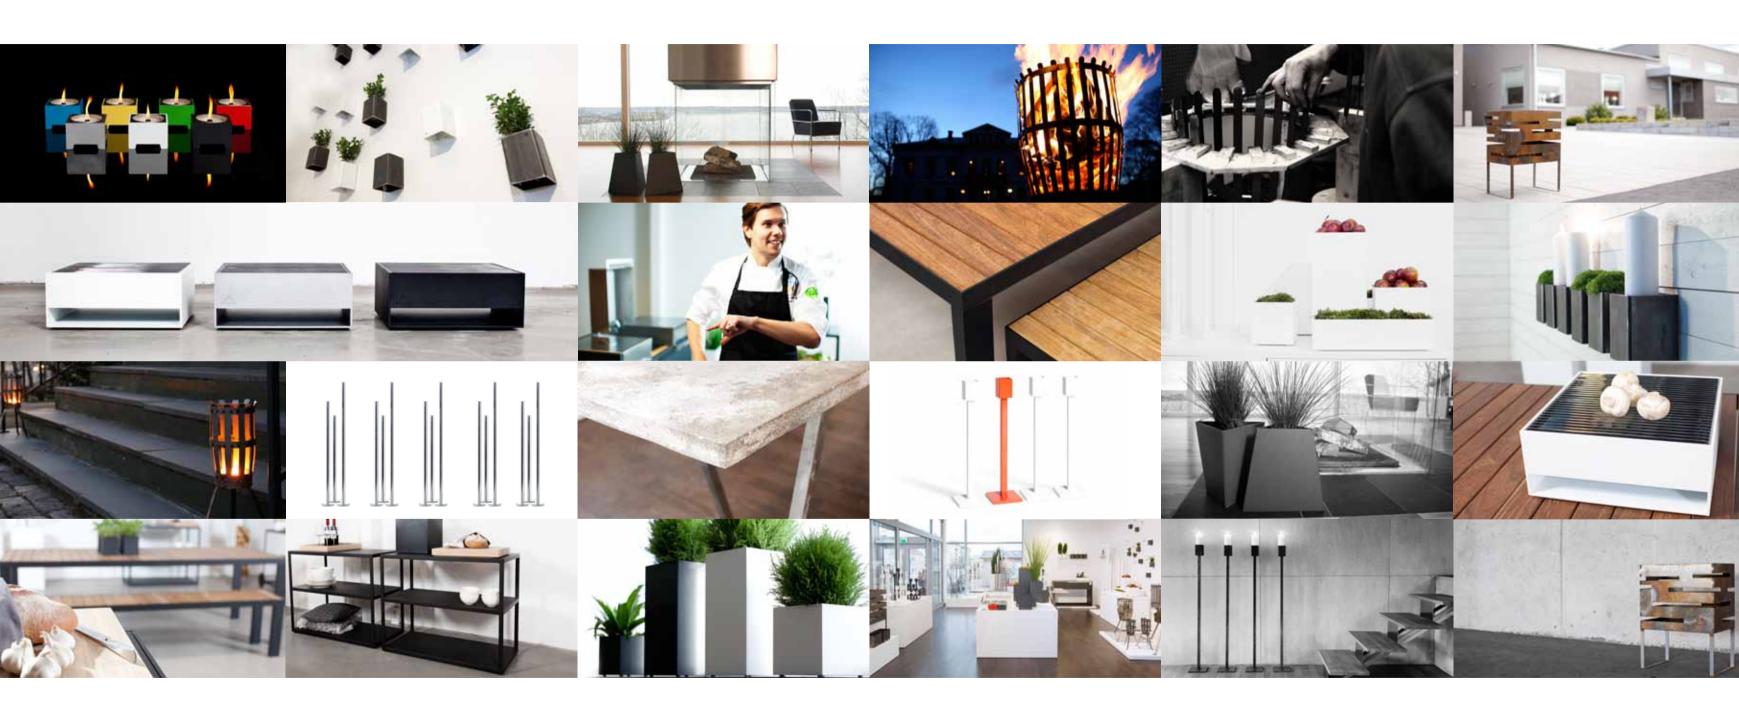

#### **GARDEN SERIES**

THE OUTSIDE FURNITURE IN THE RÖSHULT GARDEN SERIES COMBINE CONTEMPORARY SCANDINAVIAN DESIGN AND FUNCTION WITH ITS STRAIGHT AND SIMPLE ARCHITECTURAL DESIGN. FURNISH YOUR OUTSIDE AREAS WITH STYLE AND ELEGANCY FOR ATMOSPHERE AND TIMELESS MOMENTS.

1. GARDEN TROLLEY 2. LINNÉ 10X10X40 3. OAK TRAY 4. LINNÉ 30X30 5. OAK CUTTING BOARD

6. KLOSS 15 7. RAW DINNERTABLE 8. GARDEN BENCH 9. LINNÉ 50X50 10. BBQ GRILL 200 SILVER EDITION WITH LID 11. MANHATTAN CABINET