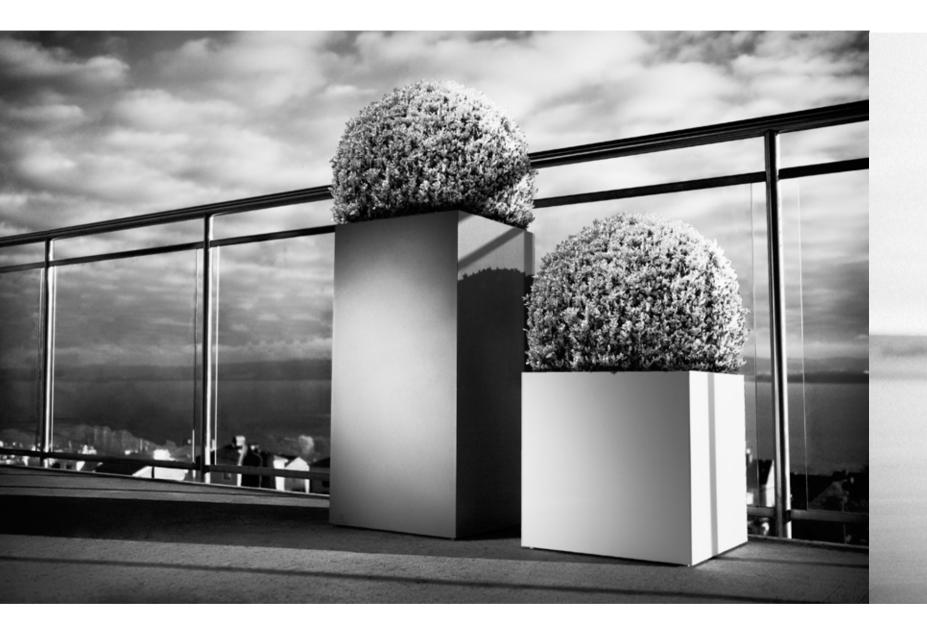

## **RÖSHULTS LINNÉ**

THE POTS IN THE RÖSHULTS LINNÉ SERIES COMBINES CONTEMPORARY SCANDINAVIAN DESIGN AND FUNCTION.

FURNISH YOU KITCHEN WITH FRAGRANT HERBS OR CREATE AN OASIS ON YOUR PATIO.

MADE OUT OF ROBUST IRON, THE POTS ARE HAND-MADE AND PROTECTED WITH A BEAUTIFUL STRUCTURE COAT. RÖSHULTS LOGOTYPE IS IMPRINTED IN THE LOWER CORNER OF THE POT.THE LINNÉ SERIES IS AVAILABLE IN 13 VARIATIONS AND FIVE COLORS (ANTHRACITE, WHITE, BLACK POLISH, SILVER, RAW IRON) DRAIN PLUG AT BOTTOM FOR OUTDOOR / INDOOR USE.

## **FIRE BASKET URBAN**

RÖSHULTS URBAN IS A FIRE BASKET WITH INSPIRATION FROM THE FUNCTIONALIST EXPRESSION. SIMPLE STRAIGHT OPENINGS AND ENVELOPING CORNERS SPREADS THE LIGHT OF THE FIRE LIKE A HOUSE IN THE DARK. THE RAW STEEL PLATE WILL GET AN EXCITING AND VIBRANT NATUREAS THE SURFACE OF THE STEEL CORRODES. AVAILABLE IN TWO SIZES. DESIGN: CORNELIA NORGREN