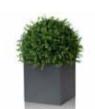

## **RÖSHULTS LINNÉ**

THE POTS IN THE RÖSHULTS LINNÉ SERIES COMBINES CONTEMPORARY SCANDINAVIAN DESIGN AND FUNCTION.

FURNISH YOU KITCHEN WITH FRAGRANT HERBS OR CREATE AN OASIS ON YOUR PATIO.

MADE OUT OF ROBUST IRON, THE POTS ARE HAND-MADE AND PROTECTED WITH A BEAUTIFUL STRUCTURE COAT. RÖSHULTS LOGOTYPE IS IMPRINTED IN THE LOWER CORNER OF THE POT.THE LINNÉ SERIES IS AVAILABLE IN 13 VARIATIONS AND FIVE COLORS (ANTHRACITE, WHITE, BLACK POLISH, SILVER, RAW IRON) DRAIN PLUG AT BOTTOM FOR OUTDOOR / INDOOR USE.