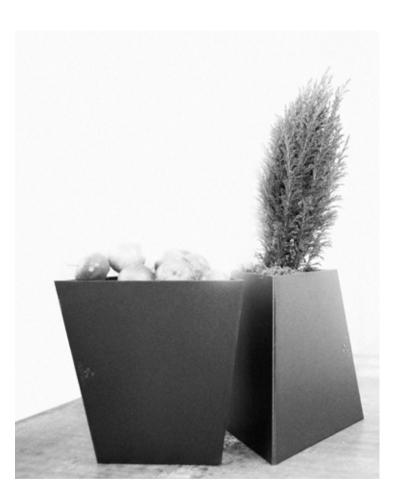

## **RÖSHULTS CARL**

THE RENOWNED ARCHITECT, PIERRE SINDRE, HAS DESIGNED THESE MODERN POTS IN THE RÖSHULTS CARL SERIES. THIS EXCITING RANGE IS SYNONYMOUS WITH STYLE AND WILL COMPLIMENT ANY HOME OR GARDEN. MADE OUT OF IRON, THE POTS ARE VERY VERSATILE AND DURABLE AS THE SURFACE IS COVERED WITH ANTHRACITIC GREY STRUCTURE COATING WHICH PROTECTS AND GIVES A BEAUTIFUL PATINA. RÖSHULTS CARL IS AVAILABLE IN TWO SIZES. DESIGN: PIERRE SINDRE