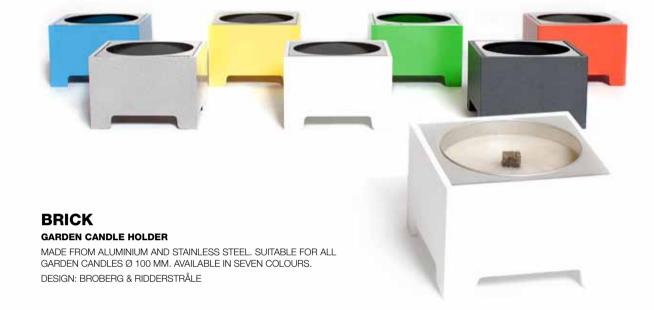

#### **BRICK OUTDOOR CANLDE HOLDER**

Made from aluminium and stainless steel. Suitable for all garden candles Ø 100 mm. Available in seven colours.

H 52 8 kg Aluminium

H 80

H 100

H 120

H 140

B 10