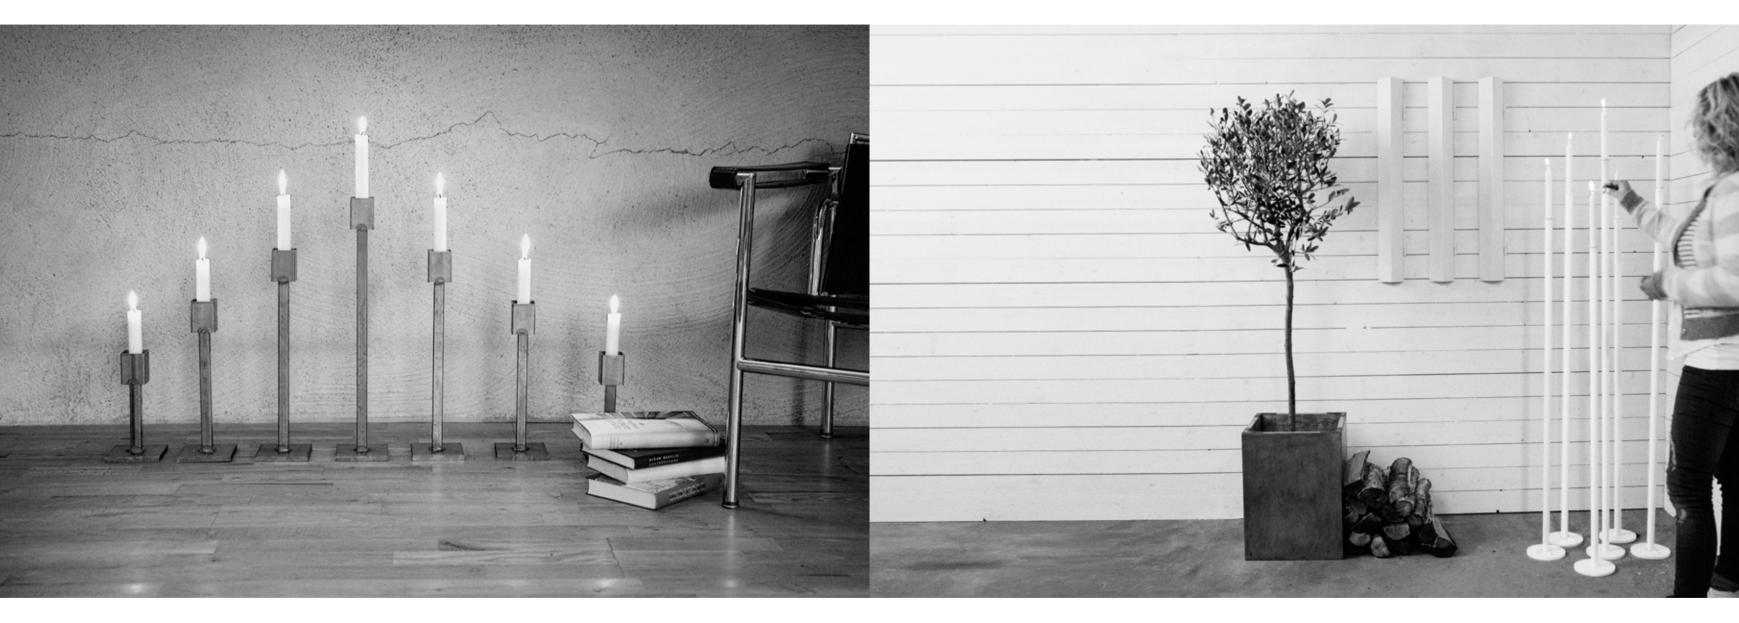

#### **ART CANDLESTICK**

THE LIGHT OF RÖSHULTS CAN NOW OVERFLOW INTO YOUR HOME, WITH BEAUTIFULLY HAND-CRAFTED CANDLESTICKS IN A VARIETY OF SIZES. CHANGING YOUR EVERYDAY OR WEEKEND MEAL INTO A STYLISH, YET COZY FEAST. EVERY CANDLESTICK FROM RÖSHULTS IS MADE WITH THE SAME DEDICATION TO DETAIL AS ARE ALL OUR PRODUCTS. MADE FROM ROBUST, UNPROCESSED STEEL, THESE UNIQUE CANDLESTICKS ARE DESIGNED IN FIVE DIFFERENT SIZES AND TWO DIFFERENT SURFACE COATINGS.

#### **ART FLOOR**

FLOOR CANDLE STICK

Made from untreated steel, the Röshults Floor Candlestick comes in four different sizes and five different surface coatings.

**LO FLOOR** 

different finishes.

FLOOR CANDLE STICK

#### **ART TABLE** TABLE CANDLE STICK

Made from untreated steel, the Röshults Floor Candlestick comes in five different sizes and five different surface coatings.

## **RÖSHULTS LINNÉ**

THE POTS IN THE RÖSHULTS LINNÉ SERIES COMBINES CONTEMPORARY SCANDINAVIAN DESIGN AND FUNCTION.

FURNISH YOU KITCHEN WITH FRAGRANT HERBS OR CREATE AN OASIS ON YOUR PATIO.

MADE OUT OF ROBUST IRON, THE POTS ARE HAND-MADE AND PROTECTED WITH A BEAUTIFUL STRUCTURE COAT. RÖSHULTS LOGOTYPE IS IMPRINTED IN THE LOWER CORNER OF THE POT.THE LINNÉ SERIES IS AVAILABLE IN 13 VARIATIONS AND FIVE COLORS (ANTHRACITE, WHITE, BLACK POLISH, SILVER, RAW IRON) DRAIN PLUG AT BOTTOM FOR OUTDOOR / INDOOR USE.