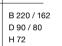

Powder-coated iron Oak wood

H 80

B 160

D 90

H 73

B 200

B 240

D 90

H 73

D 90