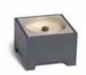

## **KLOSS**

#### CANDLE HOLDER / FLOWER POT

KLOSS IS A REVERSIBLE IRON POT, WHICH CAN ALSO BE USED AS CANDLE HOLDER. HOLES FOR WALL MOUNTING. AVAILABLE IN TWO SIZES AND DIFFERENT FINISHES.

DESIGN:DESIGN LODGE

HILDING URBAN 12

#### **KLOSS** CANDLE HOLDER / FLOWER POT

Kloss is a reversible iron pot, which also can be used as candle holder. Holes for wall mounting. Available in two sizes and different surface treatments.

Kloss 10: