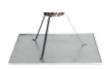

## PLATE

ACCESSORIES

Our plate fits Fire basket Original and Urban 50/70 and have bent edges for extra safety.