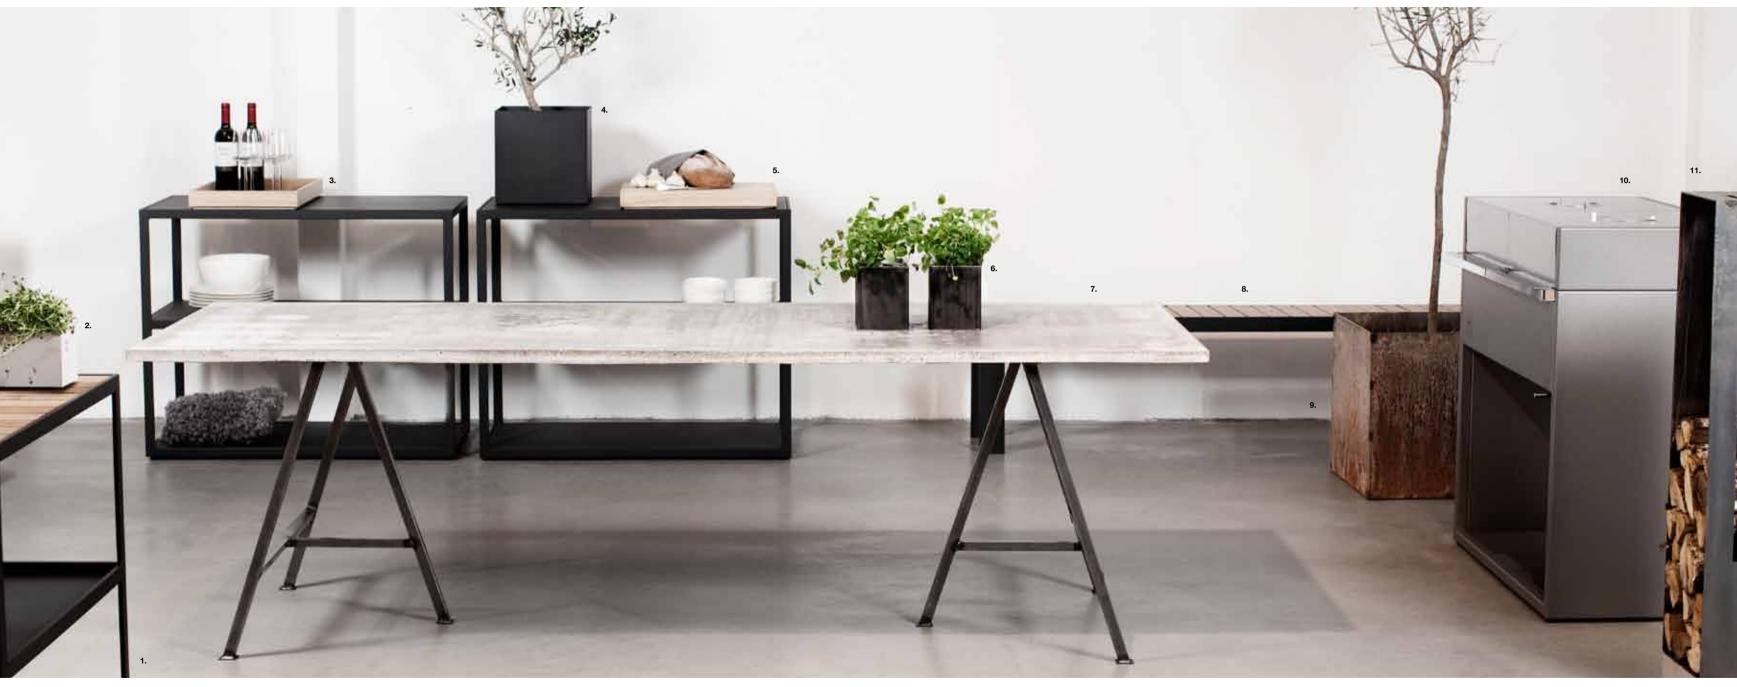

#### **GARDEN SERIES**

THE OUTSIDE FURNITURE IN THE RÖSHULT GARDEN SERIES COMBINE CONTEMPORARY SCANDINAVIAN DESIGN AND FUNCTION WITH ITS STRAIGHT AND SIMPLE ARCHITECTURAL DESIGN. FURNISH YOUR OUTSIDE AREAS WITH STYLE AND ELEGANCY FOR ATMOSPHERE AND TIMELESS MOMENTS.

1. GARDEN TROLLEY 2. LINNÉ 10X10X40 3. OAK TRAY 4. LINNÉ 30X30 5. OAK CUTTING BOARD

6. KLOSS 15 7. RAW DINNERTABLE 8. GARDEN BENCH 9. LINNÉ 50X50 10. BBQ GRILL 200 SILVER EDITION WITH LID 11. MANHATTAN CABINET