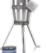

#### **URBAN 12**

OURDOOR CANDLE HOLDER It's a holder for two outdoor torches, varnished in our classic anthracitic gray structural varnish.

coated iron

#### HILDING

**OUTDOOR CANDLE HOLDER** Hilding is our smallest fire basket in which you use standard outdoor can-

dles to create a inviting glow.