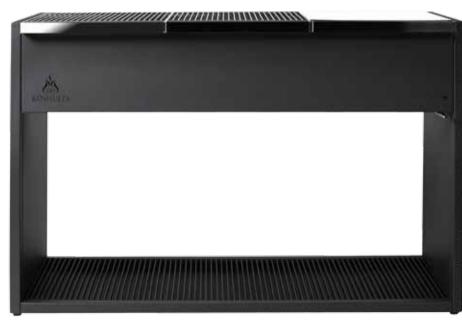

## **BBQ GRILL 200**

#### **CHARCOAL GRILL** Grill 200 is a powerful charcoal grill

101 kg equipped with an adjustable airflow for Yellow cromated heat regulation, two removable zincked charcoal holders with ash catcher, two Powder-coated iron chromed cooking grates and a yellow Stainless steel chrome plated powder coated body. zinc, chromium