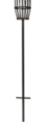

# POLE

ACCESSORIES Pole is 169 cm tall and fit Röshult fire basket Original (not included).

H 169 Raw iron