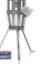

#### **URBAN 50**

FIRE BASKET Simple straight openings, enveloping corners, spreads the light of the fire like a house in the dark.

B 40

D 25

H 52

8 kg

D 28

H 70

#### **URBAN 70**

FIRE BASKET Simple straight openings, enveloping corners, spreads the light of the fire like a house in the dark.

### **ORIGINAL**

justa few days.

FIRE BASKET Our clasic fire basket. Röshults Fire basket spreads light and warmth for both body and soul. Röshults fire basket gets it's natural patina after