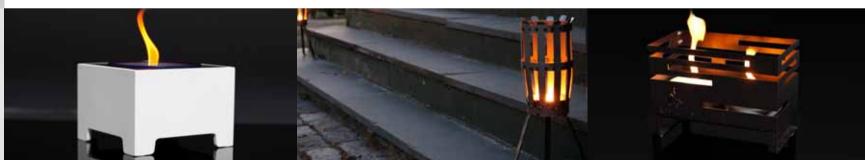

### **ORIGINAL**

justa few days.

FIRE BASKET Our clasic fire basket. Röshults Fire basket spreads light and warmth for both body and soul. Röshults fire basket gets it's natural patina after

#### **URBAN 70**

FIRE BASKET Simple straight openings, enveloping corners, spreads the light of the fire like a house in the dark.

## **FIRE BASKET URBAN**

RÖSHULTS URBAN IS A FIRE BASKET WITH INSPIRATION FROM THE FUNCTIONALIST EXPRESSION. SIMPLE STRAIGHT OPENINGS AND ENVELOPING CORNERS SPREADS THE LIGHT OF THE FIRE LIKE A HOUSE IN THE DARK. THE RAW STEEL PLATE WILL GET AN EXCITING AND VIBRANT NATUREAS THE SURFACE OF THE STEEL CORRODES. AVAILABLE IN TWO SIZES. DESIGN: CORNELIA NORGREN