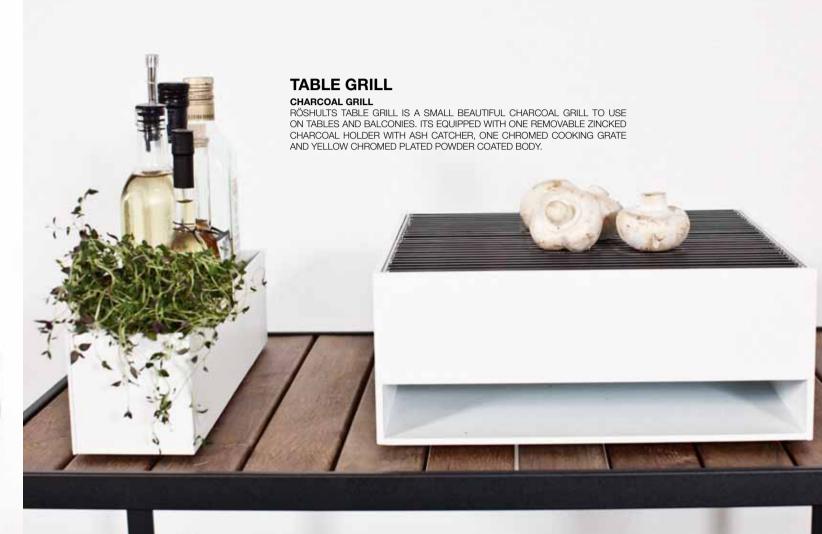

#### **TABLE GRILL**

#### **CHARCOAL GRILL**

Röshults table grill is a small beautiful charcoal grill for use on tables and balconies. It is equipped with one removable zincked charcoal holder with ash catcher, one chromed cooking grate and yellow chromed plated powder coated body.