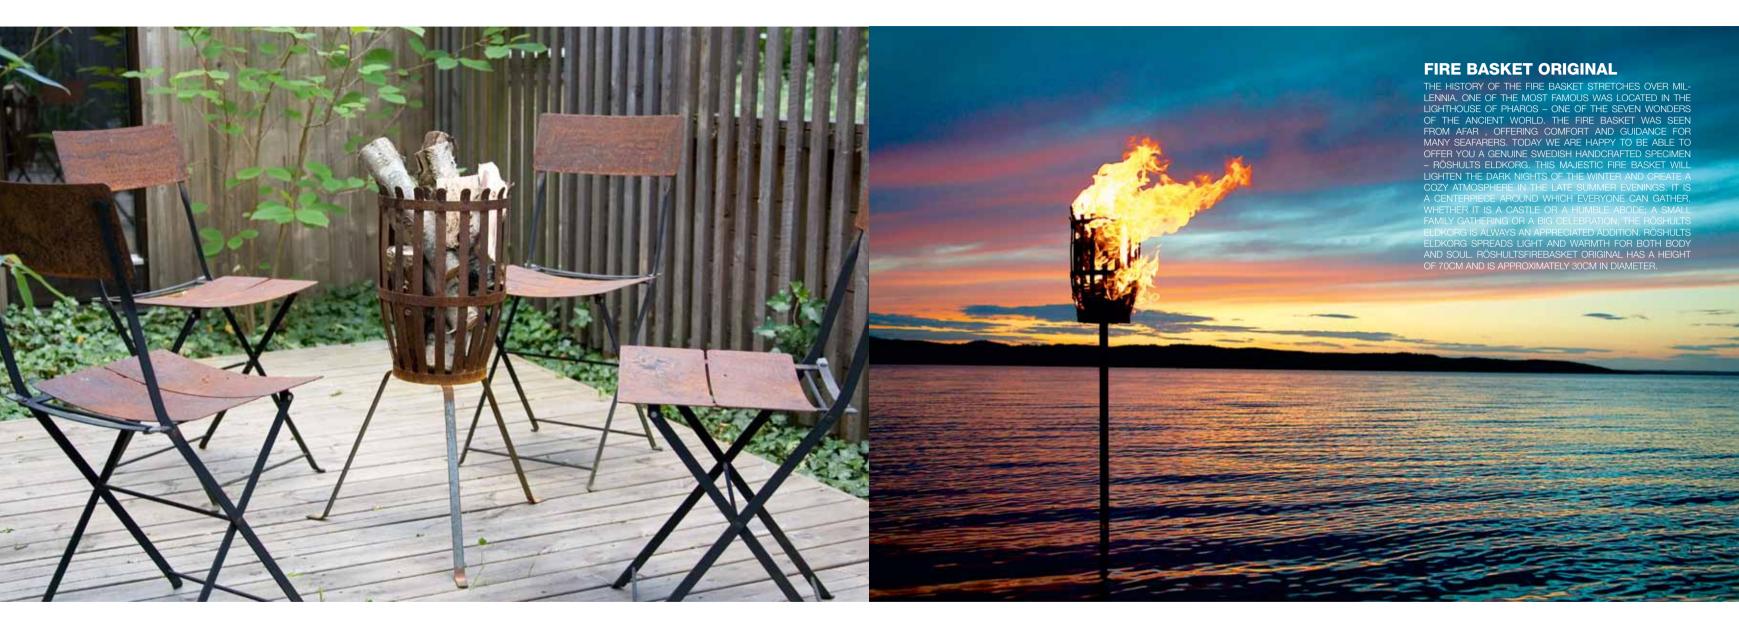

IT ALL BEGAN WHEN ANDERS NORGREN, THE FATHER OF ONE OF THE FOUNDERS, CREATED RÖSHULT'S FIRST PRODUCT, NOW CALLED FIRE BASKET ORIGINAL. THE IDEA FOR THE FIRE BASKET AROSE IN HIS LITTLE COTTAGE IN, RÖSHULT, SMÅLAND, A FEW MILES SOUTH OF JÖNKÖPING. HE ASSOCIATED THE PRODUCT TO THE PLACE TO SUCH AN EXTENT THAT HE NAMED IT RÖSHULT'S FIRE BASKET. OUR BRAND WAS BORN.

### **ORIGINAL**

justa few days.

FIRE BASKET Our clasic fire basket. Röshults Fire basket spreads light and warmth for both body and soul. Röshults fire basket gets it's natural patina after