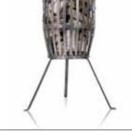

#### **BARON** FIRE BASKET

A magnific fire basket for smaller castles and manors. Will hold about ten times as much firewood as the Röshults fire basket Original.

#### FIRE BASKET

Röshult Konung is a giant fire basket. adapted for the big events. With a capacity of over 200 liter.

D 85 H 165 Raw iron