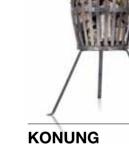

#### FIRE BASKET

Röshult Konung is a giant fire basket. adapted for the big events. With a capacity of over 200 liter.

D 85 H 165 Raw iron