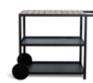

#### **GARDEN TROLLEY**

THE GARDEN TROLLEY IS AN ROBUST TROLLEY IN PLATED POWDER COATED STEEL AND IPE WOOD. IT IS EQUIPPED WITH TWO STEEL SHELFS, TOP SHELF IN IPE WOOD AND WHEELS IN STEEL. THE TROLLEY PROVIDES A PERFECT WORKSPACE AND STORAGE FOR YOUR OUTDOOR COOKING. DESIGN: BROBERG & RIDDERSTRÅLE

### **GARDEN TROLLEY**

The Garden trolley is a robust trolley in plated powder coated steel and Oak wood. It is equipped with two steel shelfs, top shelf in ipe wood and wheels in steel. The trolley provides a perfect workspace and storage for your outdoor cooking.