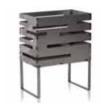

## **BBQ GRILL 200**

#### **CHARCOAL GRILL** Grill 200 is a powerful charcoal grill

101 kg equipped with an adjustable airflow for Yellow cromated heat regulation, two removable zincked charcoal holders with ash catcher, two Powder-coated iron chromed cooking grates and a yellow Stainless steel chrome plated powder coated body. zinc, chromium