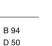

#### **BBQ GRILL 200**

#### SILVER EDITION

Grill 200 is a powerful charcoal grill equipped with an adjustable airflow for heat regulation, two removable zincked charcoal holders with ash catcher, two chromed cooking grates and a vellow chrome plated powder coated body.

B 94

D 50

H 80

Yellow cromated

zinc, chromium

Powder-coated iron

Yellow cromated Powder-coated iron

H 80