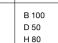

#### CHARCOAL GRILL

Grill 100 is a stylish charcoal grill equipped with an adjustable airflow for heat regulation, one removable zincked charcoal holder with ash catcher, one chromed cooking grate and yellow chrome plated, powder coated body.

#### **BBQ GRILL 100**