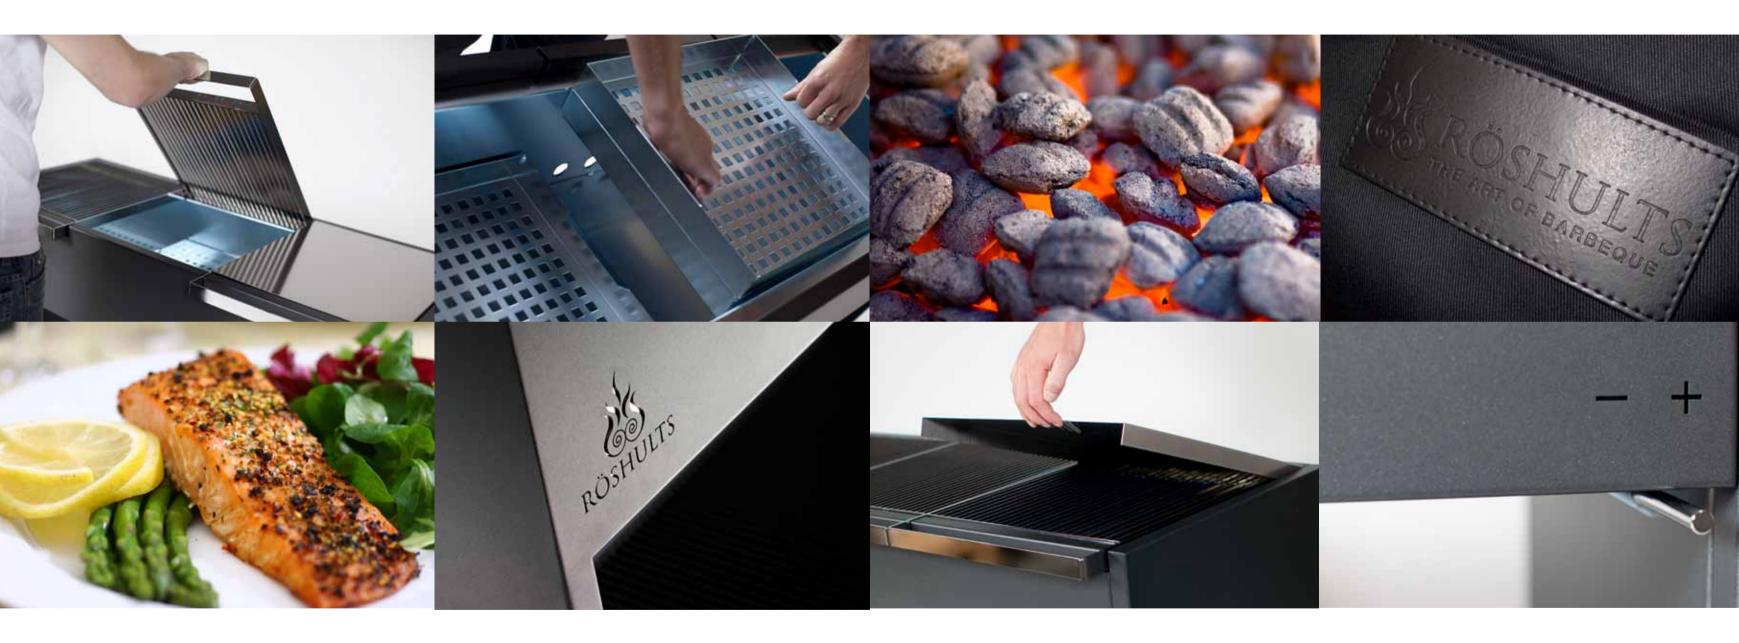

## THE ART OF BARBEQUE

#### ALL SENSES ARE INVITED.

THE GLOW SLOWLY DIES OUT INTO THE DAWN AFTER A SUCCESSFUL GET-TOGETHER. THE BUZZING FADES AWAY AND THE SOUL IS FILLED WITH WARMTH AND NEW IMPRESSIONS. DURING BEAUTIFUL SUMMER NIGHTS THE GRILL BECOMES THE NATURAL VENUE, WHERE FAMILY, RELATIVES AND FRIENDS GATHER. WE WELCOME ALL OUR SENSES.

#### A SOLID GRILL

RÖSHULTS GRILL IS EQUIPPED WITH LARGE PREPARATION AREAS. IT HAS AN ADJUSTABLE AIRFLOW IN ORDER FOR IT TO BE POSSIBLE TO TO REGULATE THE HEAT, REMOVABLE, ZINCKED INNER CASES WHICH FACILITATES THE DISPOSALOF CHARCOAL AND A YELLOW CHROME PLATED, POWDER COATED BODY AND A CHROMED GRID WHICH WITHSTANDS THE ELEMENTS OF NATURE. IT IS RUST PROOF AND CAN BE LEFT OUTDOORS ALL YEAR AROUND, BUT IT SHOULD BE WIPED OFF FROM TIME TO TIME.