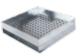

#### **CAST-IRON GRIDDLES**

Thin cast iron griddle with flat top and opening for removal of residues. Frame in chrome plate.

B 51

D 43

H 30

Cast-Iron

zinced iron