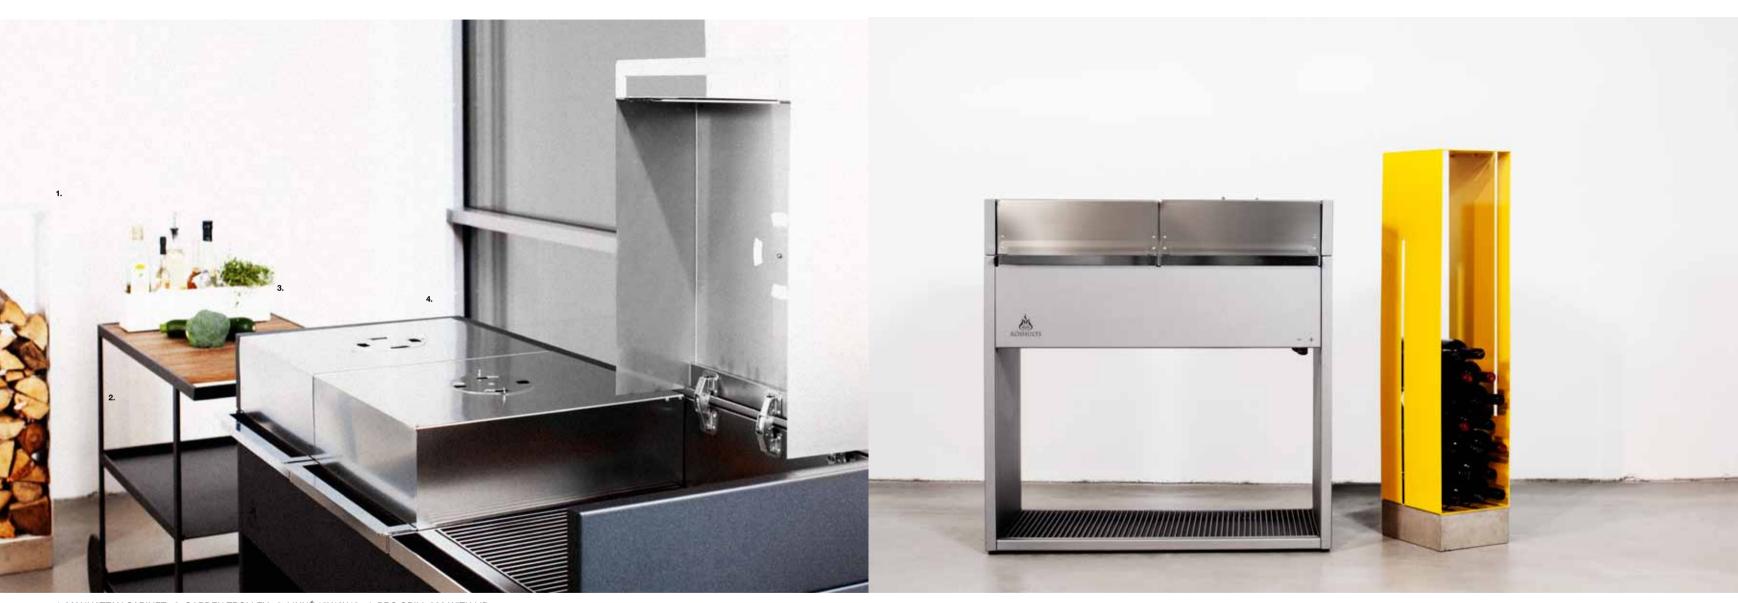

#### **GARDEN TROLLEY**

THE GARDEN TROLLEY IS AN ROBUST TROLLEY IN PLATED POWDER COATED STEEL AND IPE WOOD. IT IS EQUIPPED WITH TWO STEEL SHELFS, TOP SHELF IN IPE WOOD AND WHEELS IN STEEL. THE TROLLEY PROVIDES A PERFECT WORKSPACE AND STORAGE FOR YOUR OUTDOOR COOKING. DESIGN: BROBERG & RIDDERSTRÅLE

#### **GARDEN SIDE BOARD**

THE GARDEN SIDEBOARD IS A ROBUST FURNITURE IN PLATED POWDER COATED STEEL WITH SAME HEIGHT AND DEPTH AS THE BBQ GRILLS FOR PERFECT FITTING. THE SIDEBOARD PROVIDES A PERFECT WORKSPACE AND STORAGE FOR YOUR OUTDOOR COOKING.

# MANHATTAN CABINET FLEXIBLE STORAGE IN A FUNCTIONALISTIC

FLEXIBLE STORAGE IN A FUNCTIONALISTIC CHARACTER. STEADY CONCRETE FOOT AND 4 MM IRON WALLS WILL KEEP YOUR MAGAZINES AND FIREWOOD IN A NEAT AND PRACTICAL WAY. MANHATTAN CABINET IS AVAILABLE IN FIVE DIFFERENT FINISHES. ALL WITH THEIR UNIQUE EXPRESSIONS. DESIGN: CORNELIA NORGREN